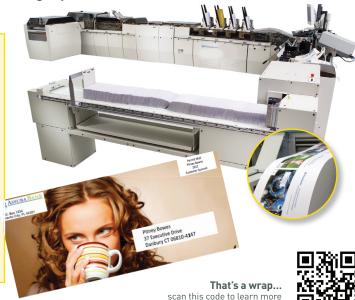

## Mailstream Wrapper™ Productivity Series

Redefine workcell efficiency with high integrity, flexible wrapping technology

- Built on industry proven high speed Mailstream Productivity Series
- Quickly achieve benefits with minimal to no application changes
- Unique retrofittable design eliminates need to replace entire system
- Reliably produce high integrity mailpieces at up to 26,000 cycles per hour
- Increase productivity 20-25% with alternate enveloping process
- Boost uptime with rolls containing up to 60,000 envelopes
- Replace traditional envelopes and reduce material costs by 20-45%