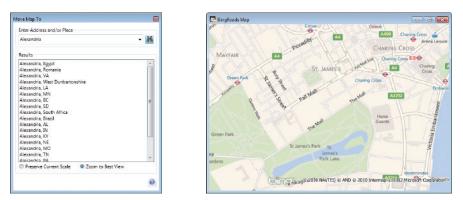

Left: The "Move Map to" feature. Right, the Bing roads layer showing Central London.

The data is delivered to MapInfo Professional in the form of map tiles. Mapping servers that work in this way are known as Tile Servers and are an efficient way to deliver background mapping data across the Internet.