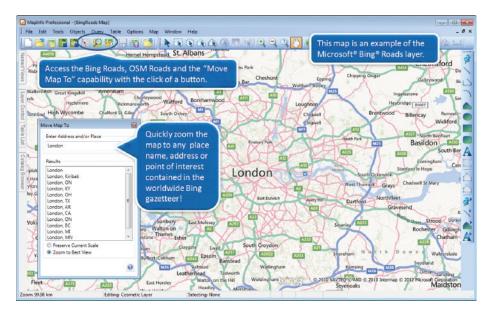

## **Product Overview**

The MapInfo Premium Service option provides MapInfo Professional Users with additional access to Bing Road maps, Open Street Maps (OSM) and a very handy "Move Map to" capability. As the mapping is provided as a service, this is an alternative to purchasing data that must be downloaded or installed from DVDs.

### PRODUCT UPDATES

- Broad coverage: High quality maps for most areas of the world.
- Up-to-date reference maps: The background data is constantly being updated.
- Low cost: Very cost effective source of worldwide background mapping.
- Low effort: No need install and manage the data.
- Improved ease of use! Quickly zoom the map to any place name, address or point of interest in the Bing service gazetteer!