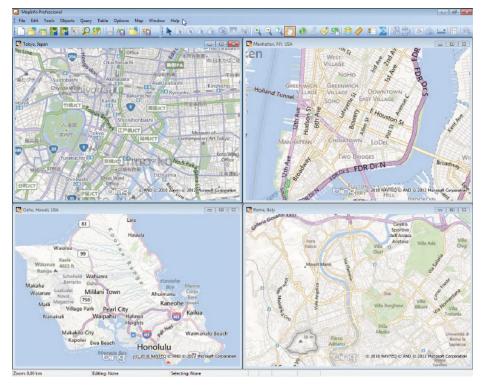

Examples of Microsoft Bing mapping from around the world.

The maps are available with the click of a button!